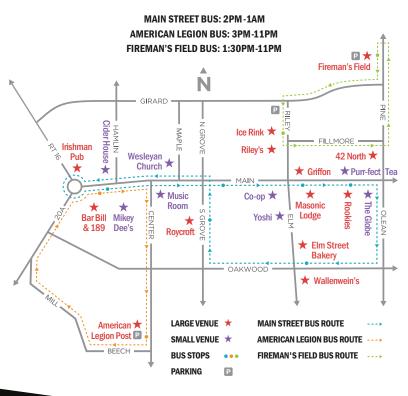

#### **Venues & Bus Routes**

FOOD TRUCKS & RESTAURANTS

LOCATED AT THE ICE RINK, ALONG MAIN STREET AND AROUND THE VILLAGE.

#### LARGE VENUES

Healthy Zone Ice Rink
42 North Brewing Co.
Rookie's Sports Bar
EA American Legion Post
Wallenwein's Hotel
Griffon Gastropub
Riley Street Station

Roycroft Campus The Bar-Bill Tavern 189 Public House Fireman's Field Elm Street Bakery Masonic Lodge

SMALL VENUES
The Music Room
Purr-fect Tea
The Globe Restaurant
Cider House

East Aurora Co-op Mikey Dee's Café Wesleyan Church Yoshi